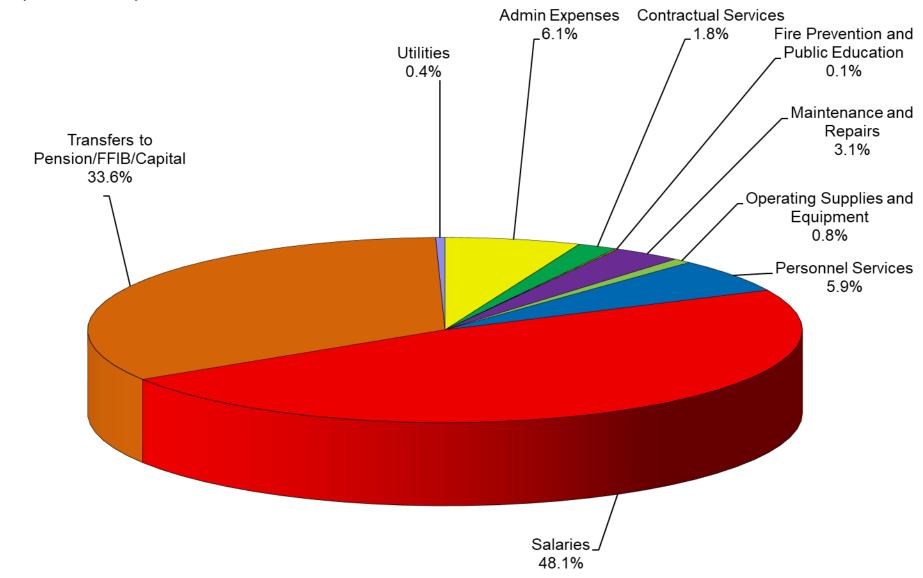

### Expenditure Highlights

67% of Budget Year

- 60% of Total Budget
- Operating Expenditures
  - 58% of Budget
- Salaries & Wages (16 of 24 payrolls or 67%)
  - 57% of Budget
- Admin Expense
  - 47% of Budget
- Debt Service & Capital Expenditures
  - Debt Principal & Interest Payment = \$135,121
  - Ladder Truck Prepayment = \$782,486
  - Vehicle Equipment = \$31,760
  - 2023 Ford F-350 = \$53,413
  - St. 1 Renovation = \$158,536
  - 2 Way Radios = 8,700 (Reimbursed by ETSB)

### Expenditures

| Account Description                  | Total Actual      | Budget     | % of Budget  | Last Year | Inc/(Dec) from<br>Last Year |
|--------------------------------------|-------------------|------------|--------------|-----------|-----------------------------|
| OPERATING EXPENDITURES               | 1000111000001     |            | /V of Dauget | Dust 1 cm | Lust I tul                  |
| Admin Expenses                       | 497,972           | 1,054,939  | 47%          | 647,198   | -23%                        |
| Contractual Services                 | 146,262           | 242,150    | 60%          | 139,785   | 5%                          |
| Fire Prevention and Public Education | 8,920             | 41,800     | 21%          | 5,092     | 75%                         |
| Maintenance and Repairs              | 252,074           | 426,000    | 59%          | 278,442   | -9%                         |
| Operating Supplies and Equipment     | 68,472            | 192,000    | 36%          | 42,070    | 63%                         |
| Personnel Services                   | 481,843           | 1,153,660  | 42%          | 401,664   | 20%                         |
| Salaries                             | 3,901,209         | 6,833,167  | 57%          | 3,885,597 | 0%                          |
| Transfers to Pension/FFIB/Capital    | 2,723,568         | 3,941,751  | 69%          | 1,988,563 | 37%                         |
| Utilities                            | 34,006            | 67,600     | 50%          | 38,239    | -11%                        |
| Actual Expenditures_                 | 8,114,326         | 13,953,067 | 58%          | 7,426,650 | 9%                          |
| Budgeted Expenditures                | 13,953,067<br>58% |            |              |           |                             |
| CAPITAL & DEBT SERVICE               |                   |            |              |           |                             |
| Capital Expenditures                 | 1,062,904         | 1,377,500  | 77%          | 475,870   | 123%                        |
| Debt Service                         | 135,121           | 216,563    | 62%          | 119,909   | 13%                         |
| Actual Expenditures_                 | 1,198,024         | 1,594,063  | 75%          | 595,779   | 101%                        |
| Budgeted Expenditures % Diff         | 1,594,063<br>75%  |            |              |           |                             |