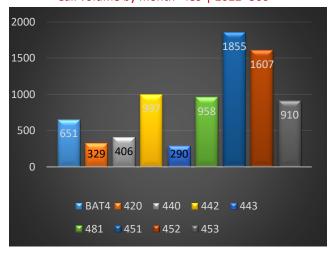

|
| Total Zukowski, Rogers, Flood & McArdle                                                                                                                                                                                                  | 4,972.50                                                 |
| TOTAL                                                                                                                                                                                                                                    | 631,507.64                                               |

## **Division Reports**



### Call Statistics-Reported by Deputy Chief Hedges



2023 Total call volume- 5,524 | 2022-5,323 (+)201



Call volume by month- 489 | 2022- 500



Call Volume by station



2024 Total call volume by apparatus

### Community Risk Reduction-Reported by D/C Hedges



Total fire inspections per month- 23 2023: 545 Inspections// 1,443 violations reviewed (average 45/mo)

### **CPR Program**

3 CPR classes; 15 students.

### **Age Friendly Initiative**

- Car Seat Safety Checks- 1
- Smoke Detector Installation Program-1
- Residential lockbox- 1
- Address Sign Installation-1

### **Public Education**

Outreach to all high schools

### Preplans- 0



### Fleet Services -Reported by D/C Hedges & Mechanic Shannon



Fleet Services Report

#### **Work Orders & Preventative Maintenance**

- -A total of 135 work orders have been completed along with eight preventative maintenance services.
- -Attended SRT business meeting to plan next year's schedule. -481 needed two re