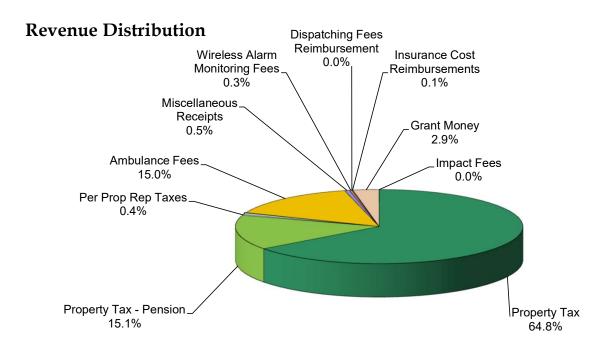

### Revenue Highlights

- 82% of Total Budget
- Property Taxes
  - Collected \$8,612,338 or 100% of Property Taxes (1<sup>st</sup> and 2<sup>nd</sup> Major Installments from McHenry County)
- Ambulance Fees
  - Collected \$1,622,120 or 66% of Budget
- Wireless Monitoring
  - Collected \$29,034 or 52% of Budget
- Grant Proceeds
  - Collected \$295,168 from SAFER Grant
  - Collected \$19,454 for ETSB STARCOM21 Grant Award

### Revenues

| Account Description            | Total Actual      | Budget     | % of Budget  | Last Year  | Inc/(Dec) from<br>Last Year |
|--------------------------------|-------------------|------------|--------------|------------|-----------------------------|
| Account Description            | Total Actual      | Duuget     | 70 01 Duuget | Last Icai  | Last Icai                   |
| Property Tax                   | 6,984,012         | 6,987,000  | 100%         | 6,673,728  | 5%                          |
| Property Tax - Pension         | 1,628,326         | 1,630,000  | 100%         | 1,480,268  | 10%                         |
| Per Prop Rep Taxes             | 43,234            | 80,000     | 54%          | 65,825     | -34%                        |
| Interest Income - 70%          | 70,440            | 40,000     | 176%         | 26,097     | 170%                        |
| Fire Recovery                  | 16,771            | 10,000     | 168%         | 7,860      | 113%                        |
| Foreign Fire Ins               | -                 | 70,000     | 0%           | 67,262     | n/a                         |
| Ambulance Fees                 | 1,622,120         | 2,475,000  | 66%          | 1,723,954  | -6%                         |
| Miscellaneous Receipts         | 57,561            | 30,000     | 192%         | 39,852     | 44%                         |
| Wireless Alarm Monitoring Fees | 29,034            | 56,000     | 52%          | 42,984     | -32%                        |
| Insurance Cost Reimbursements  | 14,880            | 50,000     | 30%          | 16,844     | -12%                        |
| Sale of Fixed Assets           | -                 | -          | n/a          | 4,161      | n/a                         |
| Grant Money                    | 314,622           | 922,000    | 34%          | 555,280    | -43%                        |
| Impact Fees                    | 364               | 5,000      | 7%           | 4,440      | -92%                        |
| Transfers                      | 1,108,375         | 2,216,751  | 50%          | 400,000    | n/a                         |
| Actual Revenues_               | 11,889,740        | 14,571,751 | 82%          | 11,108,555 | 7%                          |
| Budgeted Revenues_<br>% Diff   | 14,571,751<br>82% |            |              |            |                             |