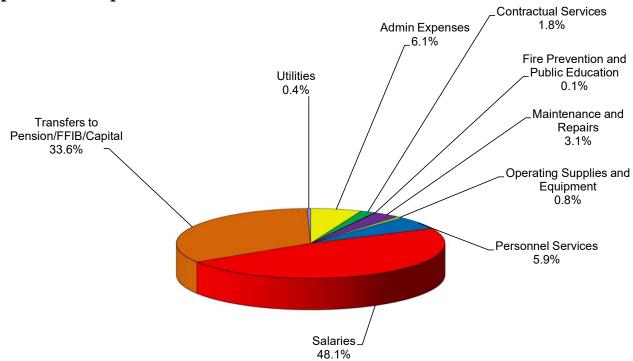

### Expenditure Highlights

67% of Budget Year

- 60% of Total Budget
- Operating Expenditures
  - 58% of Budget
- Salaries & Wages (16 of 24 payrolls or 67%)
  - 57% of Budget
- Admin Expense
  - 47% of Budget
- Debt Service & Capital Expenditures
  - Debt Principal & Interest Payment = \$135,121
  - Ladder Truck Prepayment = \$782,486
  - Vehicle Equipment = \$31,760
  - 2023 Ford F-350 = \$53,413
  - St. 1 Renovation = \$158,536
  - 2 Way Radios = 8,700 (Reimbursed by ETSB)

### Expenditures

| Account Description                  | Total Actual      | Budget     | % of Budget  | Last Year | Inc/(Dec) from<br>Last Year |
|--------------------------------------|-------------------|------------|--------------|-----------|-----------------------------|
| OPERATING EXPENDITURES               | 1000111000001     |            | /V of Dauget | Dust 1 cm | Lust I tul                  |
| Admin Expenses                       | 497,972           | 1,054,939  | 47%          | 647,198   | -23%                        |
| Contractual Services                 | 146,262           | 242,150    | 60%          | 139,785   | 5%                          |
| Fire Prevention and Public Education | 8,920             | 41,800     | 21%          | 5,092     | 75%                         |
| Maintenance and Repairs              | 252,074           | 426,000    | 59%          | 278,442   | -9%                         |
| Operating Supplies and Equipment     | 68,472            | 192,000    | 36%          | 42,070    | 63%                         |
| Personnel Services                   | 481,843           | 1,153,660  | 42%          | 401,664   | 20%                         |
| Salaries                             | 3,901,209         | 6,833,167  | 57%          | 3,885,597 | 0%                          |
| Transfers to Pension/FFIB/Capital    | 2,723,568         | 3,941,751  | 69%          | 1,988,563 | 37%                         |
| Utilities                            | 34,006            | 67,600     | 50%          | 38,239    | -11%                        |
| Actual Expenditures_                 | 8,114,326         | 13,953,067 | 58%          | 7,426,650 | 9%                          |
| Budgeted Expenditures                | 13,953,067<br>58% |            |              |           |                             |
| CAPITAL & DEBT SERVICE               |                   |            |              |           |                             |
| Capital Expenditures                 | 1,062,904         | 1,377,500  | 77%          | 475,870   | 123%                        |
| Debt Service                         | 135,121           | 216,563    | 62%          | 119,909   | 13%                         |
| Actual Expenditures_                 | 1,198,024         | 1,594,063  | 75%          | 595,779   | 101%                        |
| Budgeted Expenditures % Diff         | 1,594,063<br>75%  |            |              |           |                             |

### Expenditures

Operational Expenditure Distribution