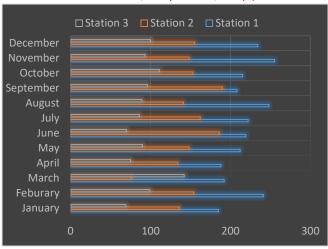

63<br>2,120.62                 |
| Total Zukowski, Rogers, Flood & McArdle                                                                                                                                                                                                  | 4,972.50                                                 |
| TOTAL                                                                                                                                                                                                                                    | 631,507.64                                               |

## **Division Reports**



### Call Statistics-Reported by Deputy Chief Hedges



2023 Total call volume- 5,524 | 2022-5,323 (+)201



Call volume by month- 489 | 2022- 500



Call Volume by station



2024 Total call volume by apparatus

### Community Risk Reduction-Reported by D/C Hedges



Total fire inspections per month- 23 2023: 545 Inspections// 1,443 violations reviewed (average 45/mo)

### **CPR Program**

3 CPR classes; 15 students.

### **Age Friendly Initiative**

- Car Seat Safety Checks- 1
- Smoke Detector Installation Program-1
- Residential lockbox- 1
- Address Sign Installation-1

### **Public Education**

Outreach to all high schools

### Preplans- 0



### Fleet Services -Reported by D/C Hedges & Mechanic Shannon



Fleet Services Report

#### **Work Orders & Preventative Maintenance**

- -A total of 135 work orders have been completed along with eight preventative maintenance services.
- -Attended SRT business meeting to plan next year's sc