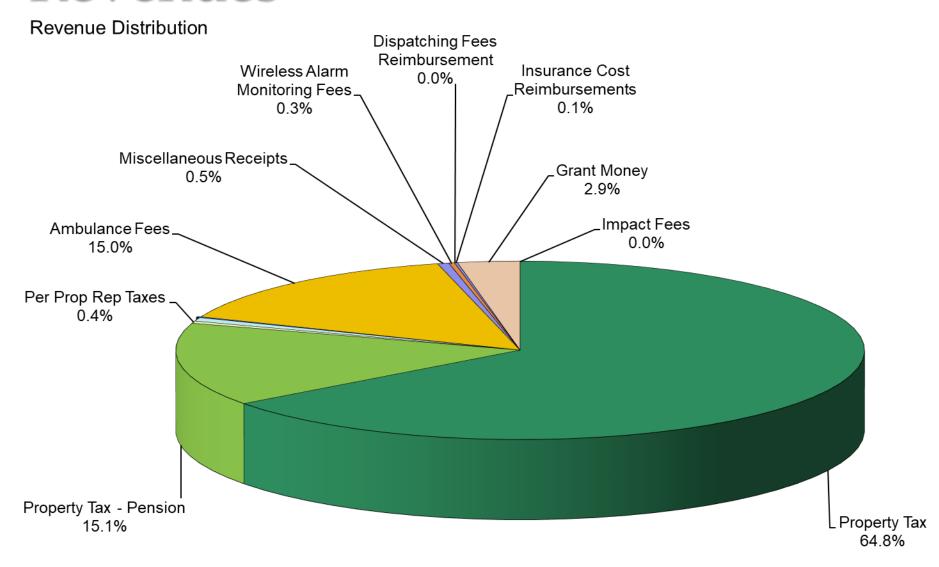

### Revenue Highlights

- 82% of Total Budget
- Property Taxes
  - Collected \$8,612,338 or 100% of Property Taxes (1<sup>st</sup> and 2<sup>nd</sup> Major Installments from McHenry County)
- Ambulance Fees
  - Collected \$1,622,120 or 66% of Budget
- Wireless Monitoring
  - Collected \$29,034 or 52% of Budget
- Grant Proceeds
  - Collected \$295,168 from SAFER Grant
  - Collected \$19,454 for ETSB STARCOM21 Grant Award

### Revenues

| Account Description            | Total Actual      | Budget     | % of Budget  | Last Year  | Inc/(Dec) from<br>Last Year |
|--------------------------------|-------------------|------------|--------------|------------|-----------------------------|
| Account Description            | Total Actual      | Duuget     | 70 01 Duuget | Last Icai  | Last Icai                   |
| Property Tax                   | 6,984,012         | 6,987,000  | 100%         | 6,673,728  | 5%                          |
| Property Tax - Pension         | 1,628,326         | 1,630,000  | 100%         | 1,480,268  | 10%                         |
| Per Prop Rep Taxes             | 43,234            | 80,000     | 54%          | 65,825     | -34%                        |
| Interest Income - 70%          | 70,440            | 40,000     | 176%         | 26,097     | 170%                        |
| Fire Recovery                  | 16,771            | 10,000     | 168%         | 7,860      | 113%                        |
| Foreign Fire Ins               | -                 | 70,000     | 0%           | 67,262     | n/a                         |
| Ambulance Fees                 | 1,622,120         | 2,475,000  | 66%          | 1,723,954  | -6%                         |
| Miscellaneous Receipts         | 57,561            | 30,000     | 192%         | 39,852     | 44%                         |
| Wireless Alarm Monitoring Fees | 29,034            | 56,000     | 52%          | 42,984     | -32%                        |
| Insurance Cost Reimbursements  | 14,880            | 50,000     | 30%          | 16,844     | -12%                        |
| Sale of Fixed Assets           | -                 | -          | n/a          | 4,161      | n/a                         |
| Grant Money                    | 314,622           | 922,000    | 34%          | 555,280    | -43%                        |
| Impact Fees                    | 364               | 5,000      | 7%           | 4,440      | -92%                        |
| Transfers                      | 1,108,375         | 2,216,751  | 50%          | 400,000    | n/a                         |
| Actual Revenues_               | 11,889,740        | 14,571,751 | 82%          | 11,108,555 | 7%                          |
| Budgeted Revenues_<br>% Diff   | 14,571,751<br>82% |            |              |            |                             |