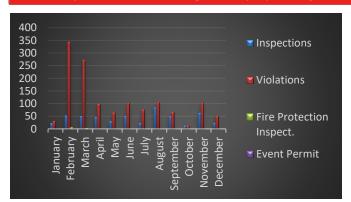

| 4,972.50                                                 |
| TOTAL                                                                                                                                                                                                                                    | 631,507.64                                               |

## **Division Reports**



### Call Statistics-Reported by Deputy Chief Hedges



2023 Total call volume- 5,524 | 2022-5,323 (+)201



Call volume by month- 489 | 2022- 500



Call Volume by station



2024 Total call volume by apparatus

### Community Risk Reduction-Reported by D/C Hedges



Total fire inspections per month- 23 2023: 545 Inspections// 1,443 violations reviewed (average 45/mo)

### **CPR Program**

3 CPR classes; 15 students.

### **Age Friendly Initiative**

- Car Seat Safety Checks- 1
- Smoke Detector Installation Program-1
- Residential lockbox- 1
- Address Sign Installation-1

### **Public Education**

Outreach to all high schools

### Preplans- 0



### Fleet Services -Reported by D/C Hedges & Mechanic Shannon



Fleet Services Report

#### **Work Orders & Preventative Maintenance**

- -A total of 135 work orders have been completed along with eight preventative maintenance services.
- -Attended SRT business meeting to plan next year's schedule. -481 needed two repairs:
- Flat tire- repaired in shop.
- Loss of turbo- hose re-connected in shop.
- -Account