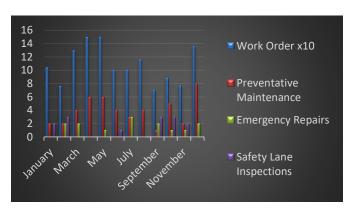

#### Division Report (Report taken directly from the activity report attached in the packet)

**Deputy Chief Hedges**- presented a summary of district activity in the month of November. Deputy Chief Hedges also discussed the vehicle maintenance and repair report given from Fleet Mechanic Mike Shannon. A total of 77 work orders have been completed along with two preventative maintenance services. 2 safety lane inspections on ambulances, called out for Engine 443 smoking; problem resolved, Hosted SRT work session on Hazmat 5 Utility truck 432 is being up fitted at SAE Customs, tender 471 exhaust replaced in our shop and the salt has been delivered and all snow removal equipment is serviced/ ready to work.