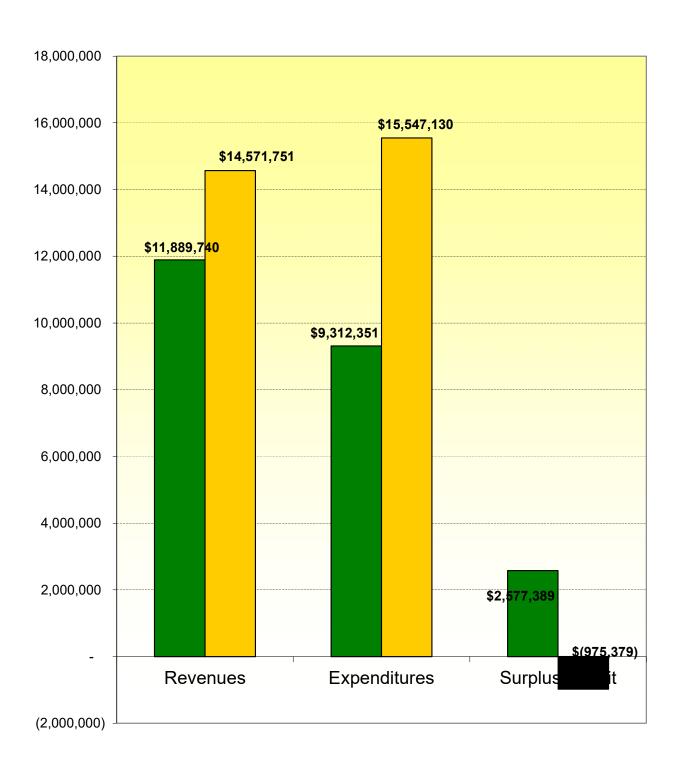

### Revenue, Expenditure & Fund Balance

For the 8 Month(s) Ended December 31, 2023

|                                           | Corporate        | Ambulance   | Pension        | Capital                                 | Total Actual          |
|-------------------------------------------|------------------|-------------|----------------|-----------------------------------------|-----------------------|
| TOTAL SURPLUS / (DEFICIT)                 | 1,841,684        | 1,010,009   | 25,405         | (299,709)                               | 2,577,389             |
| BEGINNING FUND BALANCE                    | 1,143,653        | 1,647,530   | -              | (203,242)                               | 2,587,941             |
| ENDING FUND BALANCE                       | 2,985,337        | 2,657,539   | 25,405         | (502,951)                               | 5,165,330             |
| Fund Balance as % of Tota<br>Expenditures |                  | 70%         | n/a            | -42%                                    | 55%                   |
|                                           |                  | 14,000,000  |                |                                         |                       |
| 12,000,000 11,108,555                     | 9,740            | 12,000,000  |                |                                         | <b></b>               |
| 10,000,000 - 8,022,429                    | 9,312,351        | 10,000,000  | <b>\( \)</b>   |                                         |                       |
| 8,000,000                                 |                  | 8,000,000   |                |                                         |                       |
| 6,000,000                                 | _                | 6,000,000   |                |                                         |                       |
| 4,000,000 - 3,086,126                     | 2,577,389        | 4,000,000   | 3,086,126      |                                         | . 577 000             |
| 2,000,000 -                               |                  | 2,000,000   | Δ              | 2                                       | 2,577,389<br><u> </u> |
| 2023                                      | 2024             | 2,000,000   |                | 1                                       |                       |
| 2023                                      | 2024             |             | 2023           | ı                                       | 2024                  |
| ■Revenues ■Expenditures ■S                | urplus / Deficit | <b>→</b> Re | venues ——Expen | ditures <del>-</del> Δ-Sur <sub>l</sub> | olus / Deficit        |

#### 67% of Fiscal Year

| Account Description                       | Total Actual           | Total Budget           | % of Budget     |
|-------------------------------------------|------------------------|------------------------|-----------------|
| REVENUE  Proporty Toy                     | 6 004 012              | 6 097 000              | 100.0%          |
| Property Tax                              | 6,984,012<br>1,628,326 | 6,987,000<br>1,630,000 | 100.0%<br>99.9% |
| Property Tax - Pension Per Prop Rep Taxes | 43,234                 | 80,000                 | 54.0%           |
| Interest Income - 70%                     | 70,440                 | 40,000                 | 176.1%          |
| Fire Recovery                             | 16,771                 | 10,000                 | 167.7%          |
| Foreign Fire Ins                          | 10,771                 | 70,000                 | 0.0%            |
| Ambulance Fees                            | 1,622,120              | 2,475,000              | 65.5%           |
| Miscellaneous Receipts                    | 57,561                 | 30,000                 | 191.9%          |
| Wireless Alarm Monitoring Fees            | 29,034                 | 56,000                 | 51.8%           |
| Dispatching Fees Reimbursement            | 29,034                 | 50,000                 | n/a             |
| Insurance Cost Reimbursements             | 14,880                 | 50,000                 | 29.8%           |
| Proceeds of Short Term Debt               | 14,000                 | 50,000                 | 29.6%<br>n/a    |
| Sale of Fixed Assets                      | -                      | -                      | n/a<br>n/a      |
| Grant Money                               | 314,622                | 922,000                | 34.1%           |
| Impact Fees                               | 364                    | 5,000                  | 7.3%            |
| Transfers                                 | 1,108,375              | 2,216,751              | 50.0%           |
| Actual Revenues                           | 11,889,740             | 14,571,751             | 81.6%           |
| Budgeted Revenues                         | 14,571,751             | 14,571,751             | 01.070          |
| % Diff                                    | 82%                    |                        |                 |
|                                           |                        |                        |                 |
| OPERATING EXPENDITURES                    | 407.070                | 4.054.000              | 47.00/          |
| Admin Expenses                            | 497,972                | 1,054,939              | 47.2%           |
| Contractual Services                      | 146,262                | 242,150                | 60.4%           |
| Fire Prevention and Public Education      | 8,920                  | 41,800                 | 21.3%           |
| Maintenance and Repairs                   | 252,074                | 426,000                | 59.2%           |
| Operating Supplies and Equipment          | 68,472                 | 192,000                | 35.7%           |
| Personnel Services                        | 481,843                | 1,153,660              | 41.8%           |
| Salaries                                  | 3,901,209              | 6,833,167              | 57.1%           |
| Transfers to Pension/FFIB/Capital         | 2,723,568              | 3,941,751              | 69.1%           |
| Utilities                                 | 34,006                 | 67,600                 | 50.3%           |
| Actual Expenditures                       | 8,114,326              | 13,953,067             | 58.2%           |
| Budgeted Expenditures                     | 13,953,067             |                        |                 |
| % Diff                                    | 58%                    | 040.004                | 040.00/         |
| SURPLUS / (DEFICIT) FROM OPERATIONS       | 3,775,414              | 618,684                | 610.2%          |
| CAPITAL & DEBT SERVICE                    |                        |                        |                 |
| Capital Expenditures                      | 1,062,904              | 1,377,500              | 77.2%           |
| Debt Service                              | 135,121                | 216,563                | 62.4%           |
| Actual Expenditures                       | 1,198,024              | 1,594,063              | 75.2%           |
| Budgeted Expenditures                     | 1,594,063              |                        |                 |
| % Diff                                    | 75%                    |                        |                 |
| TOTAL SURPLUS / (DEFICIT)                 | 2,577,389              | (975,379)              |                 |
| BEGINNING FUND BALANCE                    | 2,587,941              |                        |                 |
| ENDING FUND BALANCE                       | 5,165,330              |                        |                 |