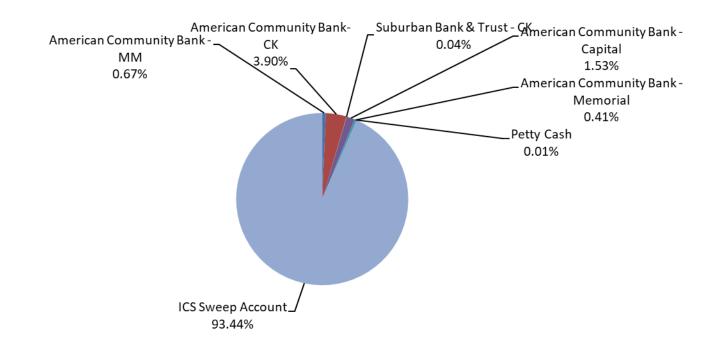

### Investments

|                                    |         | Current |              |              |
|------------------------------------|---------|---------|--------------|--------------|
| Bank                               | Account | Rate    | This Year    | Last Year    |
| American Community Bank - MM       | 907     | 1.51%   | 30,109       | 32,048       |
| American Community Bank- CK        | 875     | n/a     | 175,000      | 175,000      |
| Suburban Bank & Trust - CK         | 924     | n/a     | 2,000        | 2,635        |
| American Community Bank - Capital  | 140     | 1.51%   | 68,468       | 67,610       |
| American Community Bank - Memorial | 385     | 1.66%   | 18,526       | 18,356       |
| Petty Cash                         | 546     | n/a     | 255          | 255          |
| ICS Sweep Account                  | 759     | n/a     | 4,192,655    | 4,268,632    |
|                                    |         | Total   | \$ 4,487,013 | \$ 4,564,536 |