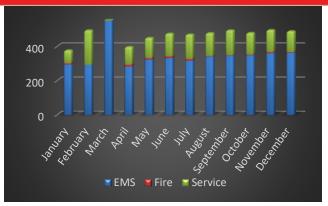

| 365.63<br>365.62<br>2,120.63<br>2,120.62                 |
| Total Zukowski, Rogers, Flood & McArdle                                                                                                                                                                                                  | 4,972.50                                                 |
| TOTAL                                                                                                                                                                                                                                    | 631,507.64                                               |

## **Division Reports**



### Call Statistics-Reported by Deputy Chief Hedges



2023 Total call volume- 5,524 | 2022-5,323 (+)201



Call volume by month- 489 | 2022- 500



Call Volume by station



2024 Total call volume by apparatus

### Community Risk Reduction-Reported by D/C Hedges



Total fire inspections per month- 23 2023: 545 Inspections// 1,443 violations reviewed (average 45/mo)

### **CPR Program**

3 CPR classes; 15 students.

### **Age Friendly Initiative**

- Car Seat Safety Checks- 1
- Smoke Detector Installation Program-1
- Residential lockbox- 1
- Address Sign Installation-1

### **Public Education**

Outreach to all high schools

### Preplans- 0



### Fleet Services -Reported by D/C Hedges & Mechanic Shannon



Fleet Services Report

#### **Work Orders & Preventative Maintenance**

- -A total of 135 work orders have been completed along with eight preventative maintenance services.
- -Attended SR