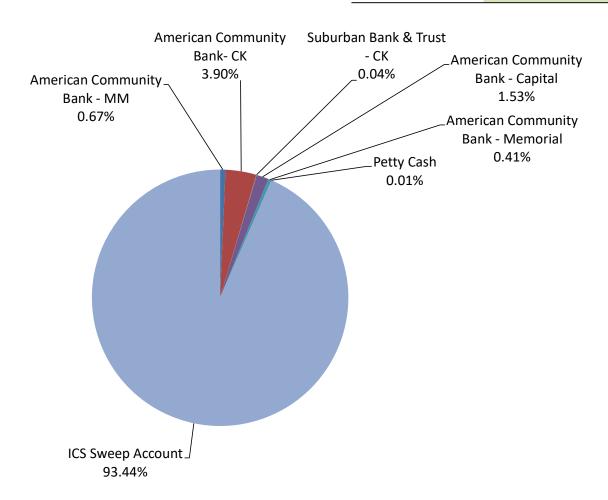

### Investments

|                                    |         | Current |              |              |
|------------------------------------|---------|---------|--------------|--------------|
| Bank                               | Account | Rate    | This Year    | Last Year    |
| American Community Bank - MM       | 907     | 1.51%   | 30,109       | 32,048       |
| American Community Bank- CK        | 875     | n/a     | 175,000      | 175,000      |
| Suburban Bank & Trust - CK         | 924     | n/a     | 2,000        | 2,635        |
| American Community Bank - Capital  | 140     | 1.51%   | 68,468       | 67,610       |
| American Community Bank - Memorial | 385     | 1.66%   | 18,526       | 18,356       |
| Petty Cash                         | 546     | n/a     | 255          | 255          |
| ICS Sweep Account                  | 759     | n/a     | 4,192,655    | 4,268,632    |
|                                    |         | Total   | \$ 4,487,013 | \$ 4,564,536 |